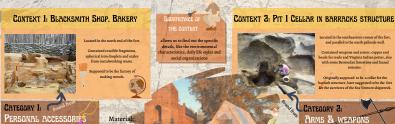

DRUFPTS LINKING TO THE MODERN WORLD-

HALF FOUND FILES

. Used for sharpening tools and weapons

Material: Iron

→ Signify soldier

Material-Iron Origin from England \_\_ Used against cavalry in Europe